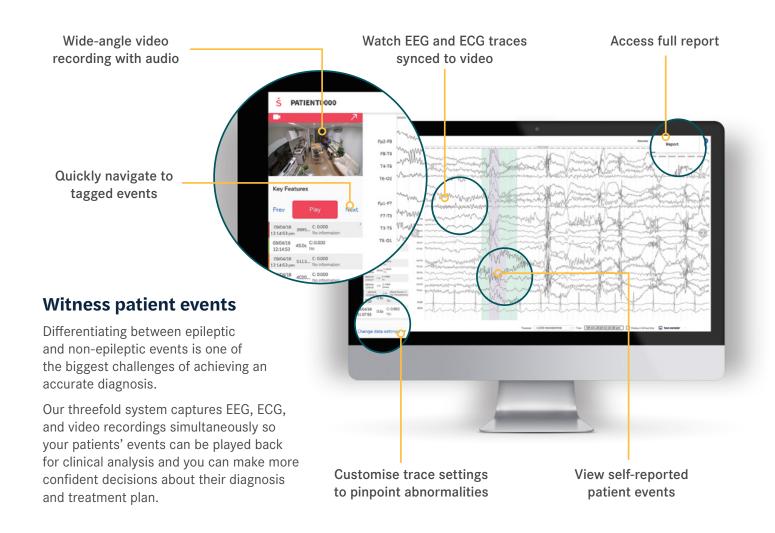

### Refer, track, and review on one platform

From referral through to prescribed medication adherence, Seer Cloud gives you a 360° view of each patient.

Refer patients for video-EEG-ECG

View reports

Play video recordings synced to EEG and ECG traces

Access reports from anywhere

View self-reported event diaries

Track self-reported medication adherence