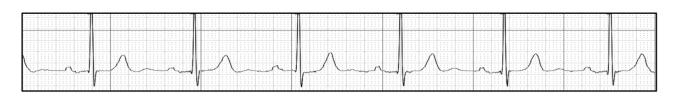

| Total SVE beats                                     | 410  | Single PACs      | 410     |
| Mean QTc        | - ms    | <b>Normal QTc</b><br>Females: 350 – 460 ms<br>Males: 350 – 450 ms | Atrial runs                                         | 0    | Couplets         | 0       |
|                 |         |                                                                   | Longest                                             | -    | Triplets         | 0       |
|                 |         |                                                                   | Fastest                                             | -    |                  |         |

## **Exemplar Max. Heart Rate**



#### 12:45:59 PM D1 126 BPM

## **Exemplar Min. Heart Rate**



### **Exemplar PAC**





**52 BPM** 

4:34:22 AM D5

### Heart Rate (BPM)

Due to periods of artefact trend graphs should be interpreted with caution