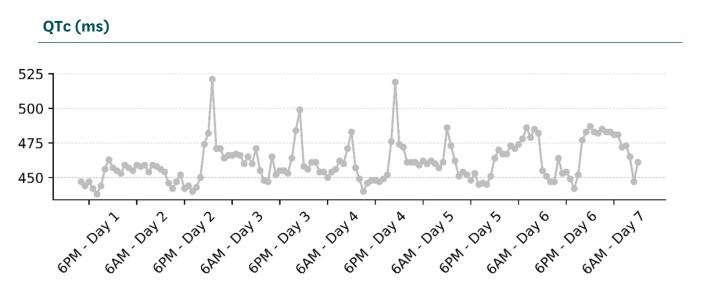

# **šeer** medical

| ECG Findings    |         |                                                                   | Normal population range based on age group and sex. |      |                  |         |
|-----------------|---------|-------------------------------------------------------------------|-----------------------------------------------------|------|------------------|---------|
| Normal          |         | Abnormal                                                          |                                                     | 151  | hours of data ar | nalysed |
| Heart Rate Data |         |                                                                   | Ventricular Ectopy                                  |      |                  |         |
| Total beats     | 675056  | Beats analysed 96%                                                | Total VE beats                                      | 1739 | Single PVCs      | 1739    |
|                 |         |                                                                   | Vent. runs                                          | 0    | Couplets         | 0       |
| Min             | 49 bpm  |                                                                   | Longest                                             | -    | Triplets         | 0       |
| Мах             | 135 bpm |                                                                   | Fastest                                             | -    |                  |         |
| Mean            | 77 bpm  | Normal pop. range: 60-100 bpm                                     |                                                     |      |                  |         |
| QT Analysis     |         | Supraventricular Ectopy                                           |                                                     |      |                  |         |
| Mean QT         | - ms    |                                                                   | Total SVE beats                                     | 410  | Single PACs      | 410     |
| Mean QTc        | - ms    | <b>Normal QTc</b><br>Females: 350 – 460 ms<br>Males: 350 – 450 ms | Atrial runs                                         | 0    | Couplets         | 0       |
|                 |         |                                                                   | Longest                                             | -    | Triplets         | 0       |
|                 |         |                                                                   | Fastest                                             | -    |                  |         |