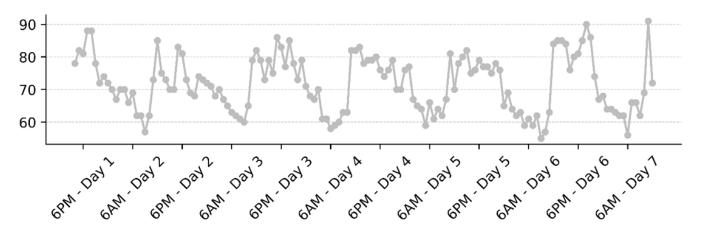

### Heart Rate (BPM)

Due to periods of artefact trend graphs should be interpreted with caution