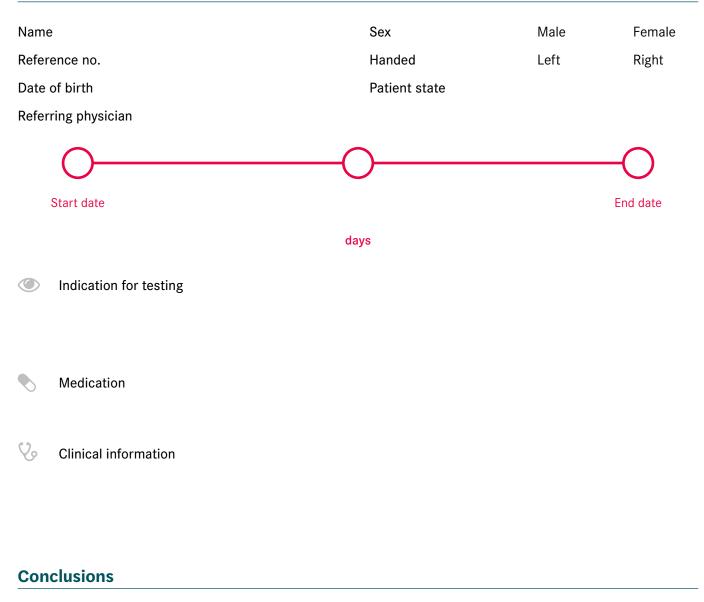

# **šeer** medical

## Patient details





Exemplar region identified

# **šeer** medical

| ECG Findings    |         |                                                                   | Normal population range based on age group and sex. |      |                  |         |
|-----------------|---------|-------------------------------------------------------------------|-----------------------------------------------------|------|------------------|---------|
| Normal          |         | Abnormal                                                          |                                                     | 151  | hours of data ar | nalysed |
| Heart Rate Data |         |                                                                   | Ventricular Ectopy                                  |      |                  |