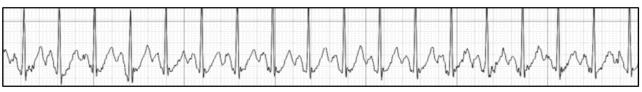

|         |
| Mean QT         | - ms    |                                                                   | Total SVE beats                                     | 410  | Single PACs      | 410     |
| Mean QTc        | - ms    | <b>Normal QTc</b><br>Females: 350 – 460 ms<br>Males: 350 – 450 ms | Atrial runs                                         | 0    | Couplets         | 0       |
|                 |         |                                                                   | Longest                                             | -    | Triplets         | 0       |
|                 |         |                                                                   | Fastest                                             | -    |                  |         |

## **Exemplar Max. Heart Rate**



#### 12:45:59 PM D1 126 BPM

## **Exemplar Min. Heart Rate**



### **Exemplar PAC**





**52 BPM** 

4:34:22 AM D5

### Heart Rate (BPM)

Due to periods of artefact trend graphs should be interpreted with caution